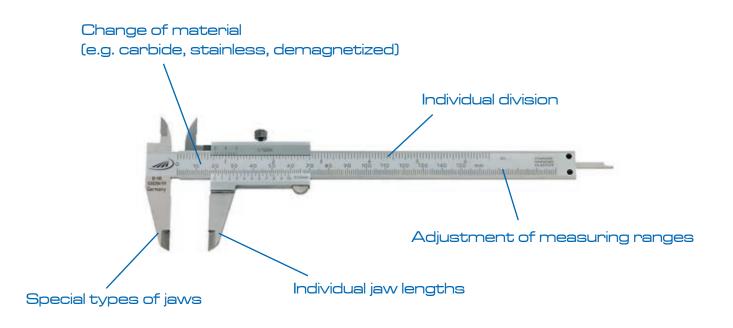

## Calipers (Vernier and digital reading)

## Examples for possible measuring tool variations