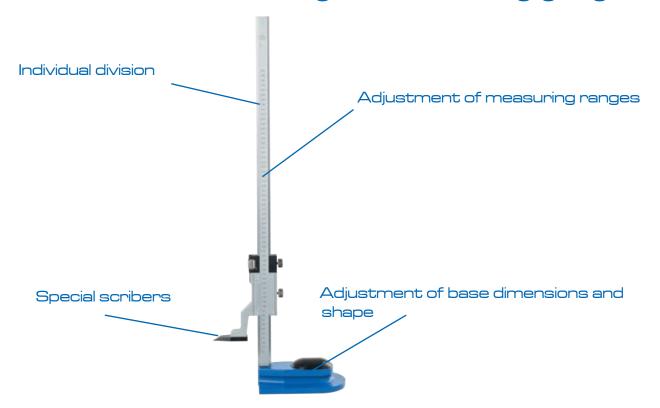

red and calibrated especially for you at our production site in Gammertingen



You get the ideal tool, customized to your individual requirements - guaranteed





WE MAKE "ORDINARY"
INTO "SPECIAL"



- Various variants to some extent derived from standard measuring tools
- From an individual measuring range for calipers up to special centres for bench centres

We are looking forward to your request!

## Calipers (Vernier and digital reading)





## Examples for possible measuring tool variations

## **External micrometers** (Vernier and digital reading)





## Depth gauges (Vernier and digital reading)









### **Bench centres**



Adjustment of base dimensions



# Examples for possible measuring tool variations

## Plug gauges (GO and NOGO)



### **Height and scribing gauges**





## We are the right partner

- the same is true for standard measuring tools



- More than 3.000 products
- **Professional after-sales service**
- Repairs and convenient exchange-service
- **Calibration**

**HELIOS · PREISSER GmbH** Steinbeisstraße 6 **D-72501 Gammertingen** 

**:** +49 7574 400 - 60

**:** +49 7574 400 - 91