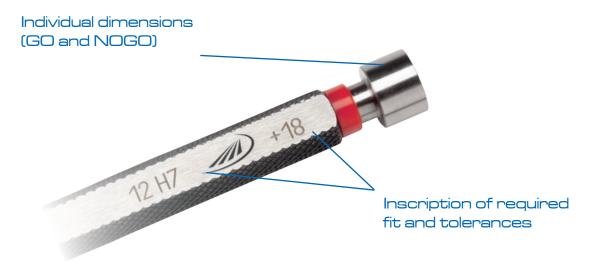

The measuring instrument is manufactured and calibrated especially for you at our production site in Gammertingen



You get the ideal tool, customized to your individual requirements - guaranteed





WE MAKE "ORDINARY"
INTO "SPECIAL"



- Various variants to some extent derived from standard measuring tools
- From an individual measuring range for calipers up to special centres for bench centres

We are looking forward to your request!

## Calipers (Vernier and digital reading)





## Examples for possible measuring tool variations

## **External micrometers** (Vernier and digital reading)





## Depth gauges (Vernier and digital reading)









### **Bench centres**



Adjustment of base dimensions



# Examples for possible measuring tool variations

## Plug gauges (GO and NOGO)



### **Height and scribing gauges**





## We are the right partner

- the same is true for standard measuring tools



- More than 3.000 products
- **Professional after-sales service**
- Repairs and convenient exchange-service
- **Calibration**

**HELIOS · PREISSER GmbH** Steinbeisstraße 6 **D-72501 Gammertingen** 

**:** +49 7574 400 - 60

**:** +49 7574 400 - 91