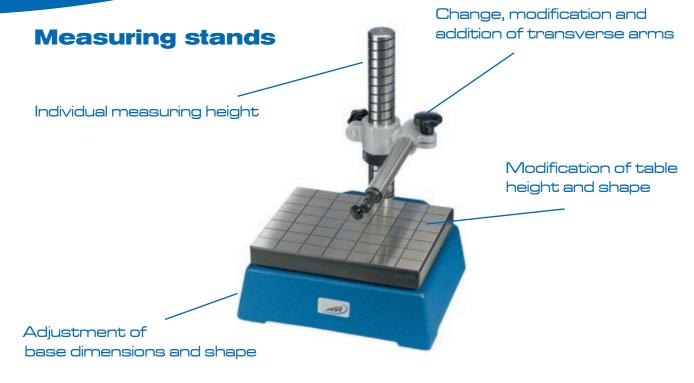

g 3D model and drawing







## SPECIAL MEASURING INSTRUMENTS - DIRECTLY FROM THE EXPERTS



#### **ASSEMBLY**



#### THE IDEAL SOLUTION



The measuring instrument is manufactured and calibrated especially for you at our production site in Gammertingen



You get the ideal tool, customized to your individual requirements - guaranteed





WE MAKE "ORDINARY"
INTO "SPECIAL"



- Various variants to some extent derived from standard measuring tools
- From an individual measuring range for calipers up to special centres for bench centres

We are looking forward to your request!

## Calipers (Vernier and digital reading)





## Examples for possible measuring tool variations

## **External micrometers** (Vernier and digital reading)





## Depth gauges (Vernier and digital reading)









### **Bench centres**



Adjustment of base dimensions



# Examples for possible measuring tool variations

## Plug gauges (GO and NOGO)



### **Height and scribing gauges**





## We are the right partner

- the same is true for standard measuring tools



- More than 3.000 products
- **Professional after-sales service**
- Repairs and convenient exchange-service
- **Calibration**

**HELIOS · PREISSER GmbH** Steinbeisstraße 6 **D-72501 Gammertingen** 

**:** +49 7574 400 - 60

**:** +49 7574 400 - 91