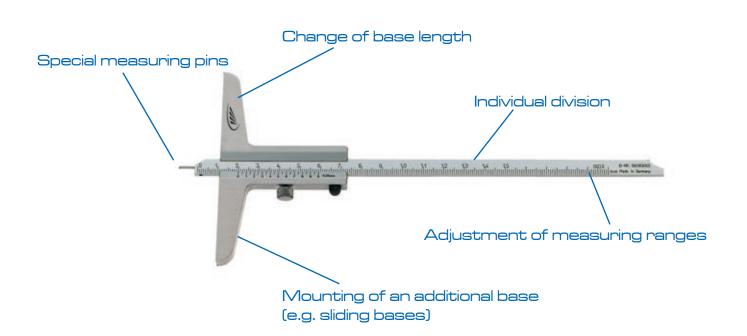

cluding 3D model and drawing







## SPECIAL MEASURING INSTRUMENTS - DIRECTLY FROM THE EXPERTS



#### **ASSEMBLY**



#### THE IDEAL SOLUTION



The measuring instrument is manufactured and calibrated especially for you at our production site in Gammertingen



You get the ideal tool, customized to your individual requirements - guaranteed





WE MAKE "ORDINARY"
INTO "SPECIAL"



- Various variants to some extent derived from standard measuring tools
- From an individual measuring range for calipers up to special centres for bench centres

We are looking forward to your request!

## Calipers (Vernier and digital reading)





## Examples for possible measuring tool variations

## **External micrometers** (Vernier and digital reading)





## Depth gauges (Vernier and digital reading)









### **Bench centres**



Adjustment of base dimensions



# Examples for possible measuring tool variations

## Plug gauges (GO and NOGO)



### **Height and scribing gauges**





## We are the right partner

- the same is true for standard measuring tools



- More than 3.000 products
- **Professional after-sales service**
- Repairs and convenient exchange-service
- **Calibration**

**HELIOS · PREISSER GmbH** Steinbeisstraße 6 **D-72501 Gammertingen** 

**:** +49 7574 400 - 60

**:** +49 7574 400 - 91