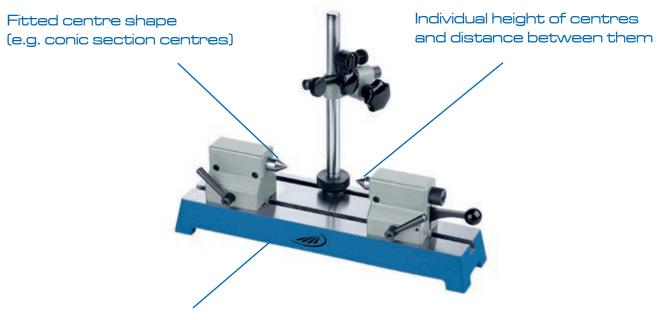

## SPECIAL MEASURING INSTRUMENTS - DIRECTLY FROM THE EXPERTS



#### **ASSEMBLY**



#### THE IDEAL SOLUTION



The measuring instrument is manufactured and calibrated especially for you at our production site in Gammertingen



You get the ideal tool, customized to your individual requirements - guaranteed





WE MAKE "ORDINARY"
INTO "SPECIAL"



- Various variants to some extent derived from standard measuring tools
- From an individual measuring range for calipers up to special centres for bench centres

We are looking forward to your request!

## Calipers (Vernier and digital reading)





## Examples for possible measuring tool variations

## **External micrometers** (Vernier and digital reading)





## Depth gauges (Vernier and digital reading)









### **Bench centres**



Adjustment of base dimensions



# Examples for possible measuring tool variations

## Plug gauges (GO and NOGO)



### **Height and scribing gauges**





## We are the right partner

- the same is true for standard measuring tools



- More than 3.000 products
- **Professional after-sales service**
- Repairs and convenient exchange-service
- **Calibration**

**HELIOS · PREISSER GmbH** Steinbeisstraße 6 **D-72501 Gammertingen** 

**:** +49 7574 400 - 60

**:** +49 7574 400 - 91