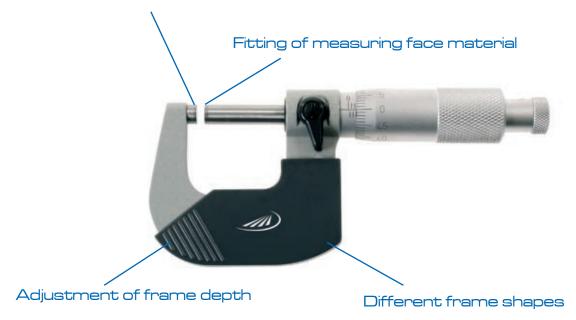

## **External micrometers** (Vernier and digital reading)

# Examples for possible measuring tool variations